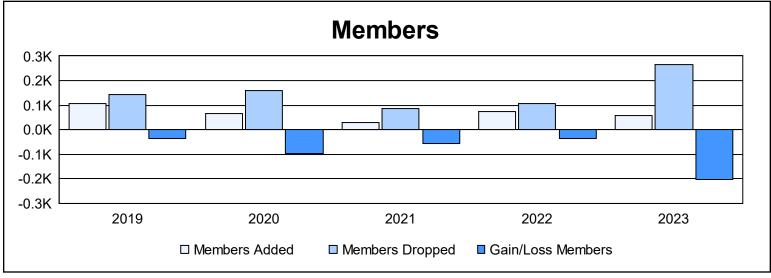

District 101 N As of June 2023 Cumulative

| Year      | New<br>Clubs | Dropped<br>Clubs | Gain/<br>Loss<br>Clubs | New<br>Members | Charter<br>Members | Reinstate<br>Members | Transfer<br>Members | Total<br>Member<br>Added | Total<br>Members<br>Dropped | Gain/<br>Loss<br>Members |
|-----------|--------------|------------------|------------------------|----------------|--------------------|----------------------|---------------------|--------------------------|-----------------------------|--------------------------|
| 2018-2019 | 0            | 3                | -3                     | 92             | 8                  | 3                    | 4                   | 107                      | 143                         | -36                      |
| 2019-2020 | 0            | 2                | -2                     | 55             | 1                  | 4                    | 4                   | 64                       | 160                         | -96                      |
| 2020-2021 | 0            | 2                | -2                     | 26             | 0                  | 2                    | 1                   | 29                       | 85                          | -56                      |
| 2021-2022 | 0            | 1                | -1                     | 68             | 0                  | 3                    | 1                   | 72                       | 107                         | -35                      |
| 2022-2023 | 0            | 8                | -8                     | 56             | 2                  | 0                    | 1                   | 59                       | 264                         | -205                     |
| Average   | 0            | 3                | -3                     | 59             | 2                  | 2                    | 2                   | 66                       | 152                         | -86                      |