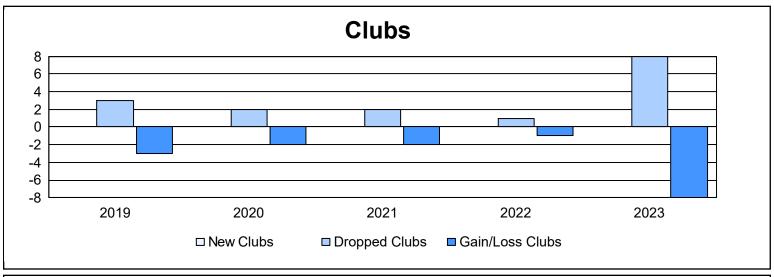

District 101 N As of June 2023 Cumulative

| Year      | New<br>Clubs | Dropped<br>Clubs | Gain/<br>Loss<br>Clubs | New<br>Members | Charter<br>Members | Reinstate<br>Members | Transfer<br>Members | Total<br>Member<br>Added | Total<br>Members<br>Dropped | Gain/<br>Loss<br>Members |
|-----------|--------------|------------------|------------------------|----------------|--------------------|----------------------|---------------------|--------------------------|-----------------------------|--------------------------|
| 2018-2019 | 0            | 3                | -3                     | 92             | 8                  | 3                    | 4                   | 107                      | 143                         | -36                      |
| 2019-2020 | 0            | 2                | -2                     | 55             | 1                  | 4                    | 4                   | 64                       | 160                         | -96                      |
| 2020-2021 | 0            | 2                | -2                     | 26             | 0                  | 2                    | 1                   | 29                       | 85                          | -56                      |
| 2021-2022 | 0            | 1                | -1                     | 68             | 0                  | 3                    | 1                   | 72                       | 107                         | -35                      |
| 2022-2023 | 0            | 8                | -8                     | 56             | 2                  | 0                    | 1                   | 59                       | 264                         | -205                     |
| Average   | 0            | 3                | -3                     | 59             | 2                  | 2                    | 2                   | 66                       | 152                         | -86                      |